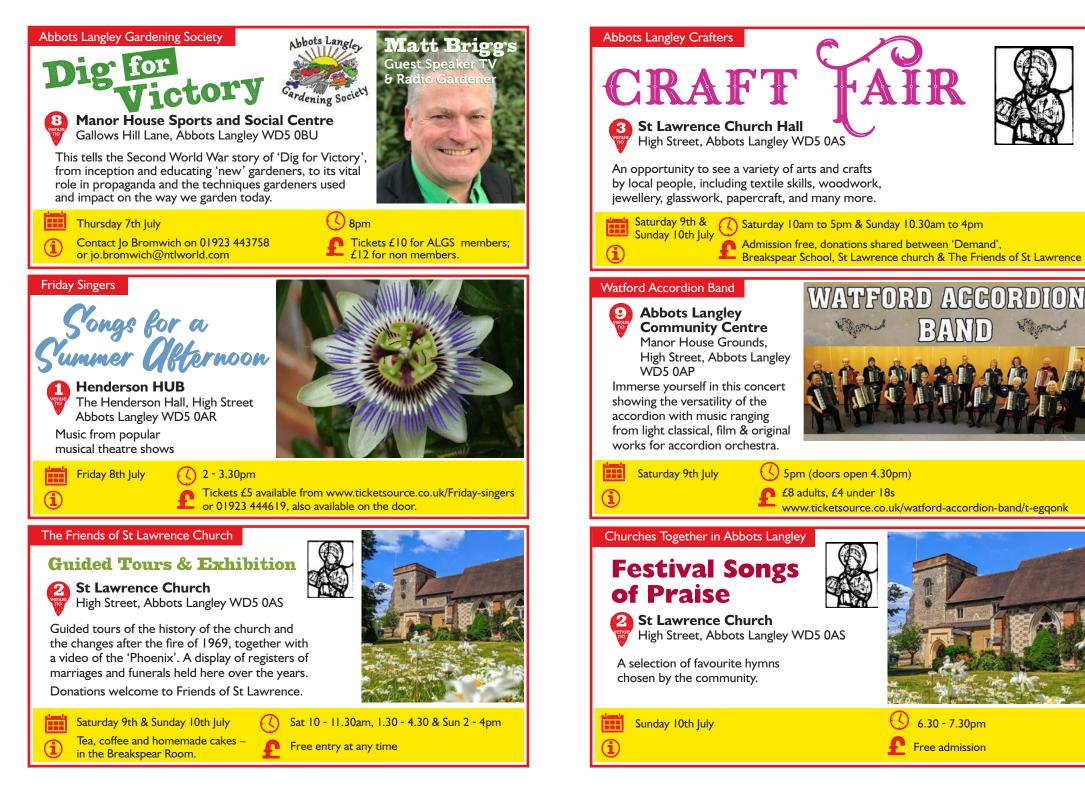

s free.

The session will end with tea and chat.

Free hub event - no charge -

just come along

Saturday 25th June



Join us for an evening of local Jazz Artists. Headlining are BERKELEY JAZZ. A quintet of very experienced and well respected Jazz musicians playing cool Jazz classics, smooth and lively Latin grooves and some Blues. Bryony on Vocals, Jonathan on Guitar, John on Saxes, Piano and Flute, Roger on Bass and Tim on Drums.

Thursday June 30th () 7.30 - 10pm

Tickets £7 from www.ticketsource.co.uk/thehub
or Elvira's Box-office in the Hub



collaborative piece? Explore aspects of characterisation, plot, dialogue and the rehearsal process. Whether you're a writer, actor, both or just curious, come along for a fun day and see what we can accomplish.

Saturday 2nd July

Age 16+









#### Vintage Crafters

Yarn Bombing in the Village Village Centre Abbots Langley

Once again we are pleased to work with the Festival Organisers to decorate the village. This year the theme is 'The Queen's Jubilee'. We will also be displaying the 'Pied Piper' which we had prepared for 2020 Carnival. We hope the village enjoys both themes.

Throughout the year

### About the Abbots Langley Festival

The festival is held every two years and its purpose is to celebrate Abbots Langley. To provide a showcase for everything that goes on in the village, that the talented and enthusiastic residents engage in, and many things that you could join in with.

The Civil Parish of Abbots Langley, covers a large area and comprises some 7,000 households with around 20,000 residents, making it quite a l