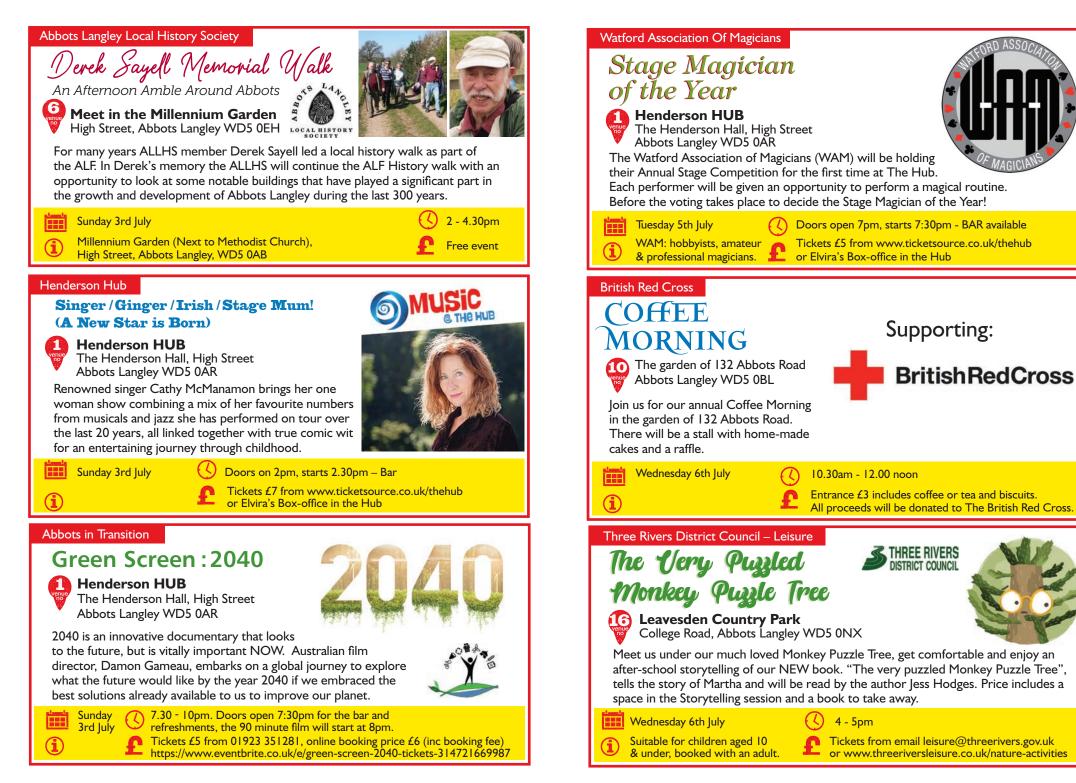

is free.

The session will end with tea and chat.

Free hub event - no charge -

just come along

Saturday 25th June



Join us for an evening of local Jazz Artists. Headlining are BERKELEY JAZZ. A quintet of very experienced and well respected Jazz musicians playing cool Jazz classics, smooth and lively Latin grooves and some Blues. Bryony on Vocals, Jonathan on Guitar, John on Saxes, Piano and Flute, Roger on Bass and Tim on Drums.

Thursday June 30th () 7.30 - 10pm

Tickets £7 from www.ticketsource.co.uk/thehub
or Elvira's Box-office in the Hub



collaborative piece? Explore aspects of characterisation, plot, dialogue and the rehearsal process. Whether you're a writer, actor, both or just curious, come along for a fun day and see what we can accomplish.

Saturday 2nd July

Age 16+









#### Vintage Crafters

Yarn Bombing in the Village Village Centre Abbots Langley

Once again we are pleased to work with the Festival Organisers to decorate the village. This year the theme is 'The Queen's Jubilee'. We will also be displaying the 'Pied Piper' which we had prepared for 2020 Carnival. We hope the village enjoys both themes.

Throughout the year

### About the Abbots Langley Festival

The festival is held every two years and its purpose is to celebrate Abbots Langley. To provide a showcase for everything that goes on in the village, that the talented and enthusiastic residents engage in, and many things that you could join in with.

The Civil Parish of Abbots Langley, covers a large area and comprises some 7,000 households with around 20,000 residents, making it quite a