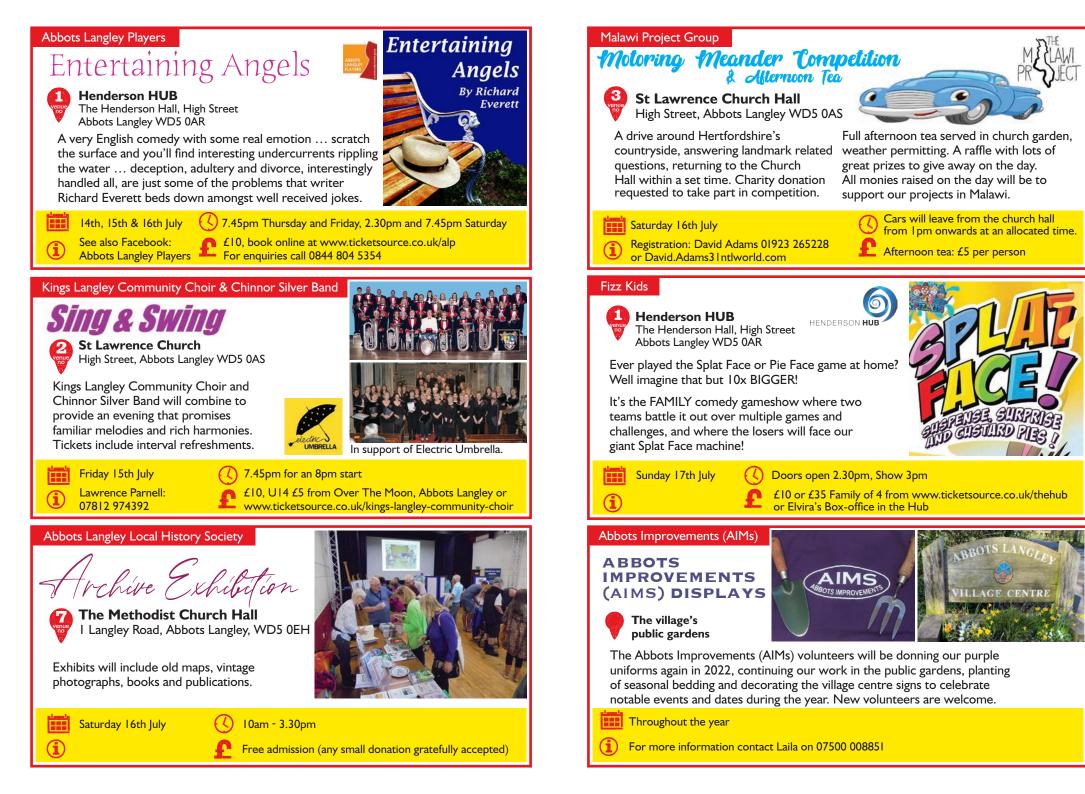

free.

The session will end with tea and chat.

Free hub event - no charge -

just come along

Saturday 25th June



Join us for an evening of local Jazz Artists. Headlining are BERKELEY JAZZ. A quintet of very experienced and well respected Jazz musicians playing cool Jazz classics, smooth and lively Latin grooves and some Blues. Bryony on Vocals, Jonathan on Guitar, John on Saxes, Piano and Flute, Roger on Bass and Tim on Drums.

Thursday June 30th () 7.30 - 10pm

Tickets £7 from www.ticketsource.co.uk/thehub
or Elvira's Box-office in the Hub



collaborative piece? Explore aspects of characterisation, plot, dialogue and the rehearsal process. Whether you're a writer, actor, both or just curious, come along for a fun day and see what we can accomplish.

Saturday 2nd July

Age 16+









#### Vintage Crafters

Yarn Bombing in the Village Village Centre Abbots Langley

Once again we are pleased to work with the Festival Organisers to decorate the village. This year the theme is 'The Queen's Jubilee'. We will also be displaying the 'Pied Piper' which we had prepared for 2020 Carnival. We hope the village enjoys both themes.

Throughout the year

### About the Abbots Langley Festival

The festival is held every two years and its purpose is to celebrate Abbots Langley. To provide a showcase for everything that goes on in the village, that the talented and enthusiastic residents engage in, and many things that you could join in with.

The Civil Parish of Abbots Langley, covers a large area and comprises some 7,000 households with around 20,000 residents, making it quite a lar